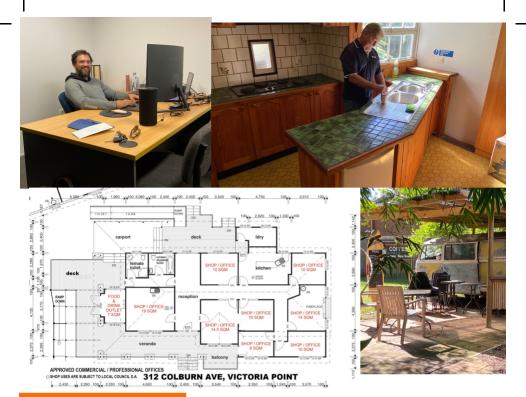

#### THE PROPERTY

The Whitehouse is avalible to lease a range of commercial office spaces, targeted to technology and innovation companies. Located closely to major shopping centres, public transport and junior schools, this location is ideal for you and your bussiness.

### **KEY FACTS**

- ✓ 8–19 Square Meter Offices
- ✓ Onsite Parking
- ✓ Outdoors Area
- ✓ Storage Spaces Avalible
- ✓ Shared Kitchen Facilities
- ✓ Shower and Toilet Onsite
- ✓ Ideal Location
- ✓ Food Outlet + Drink Outlet

## BE PART OF THE REDLAND TECHNOLOGY & INNOVATION SCENE

This property has a number of shared spaces, including a kitchen, shower and toilets, outdoor padio and various out door seating areas!